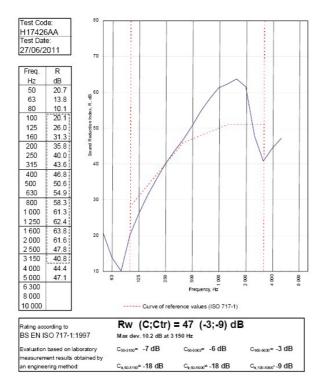

## System Performance Breakdown

Fire Resistance: BS476 Part 22:1987: Test Ref & Date or Applied Ref & Report: Max Height: Thickness: Duty Grade: BS 5234: Part 2:1992: Sound Insulation:

60/60 Minutes (Integrity/Insulation). BRE 285458 - BRE Report P102396-1011B **Refer to Speedline Specification Clause** 124 mm. (At Base Track, Excluding Finishes) Severe - Annexes A-F 47 R<sub>w</sub>dB, Date Tested or Assessed Against - 70-K-53(25)