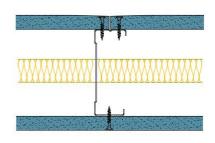

## 92-K-54(25) - SPEEDLINE System Data Sheet - Version V1 (24-10-23)

SPEEDLINE 92mm 'C' Stud Partition @600mm Ctrs, with Knauf 15mm Soundshield Plus each side, 25mm APR

## System Performance Breakdown

Fire Resistance: BS476 Part 22:1987: Test Ref & Date or Applied Ref & Report: Max Height: Thickness: Duty Grade: BS 5234: Part 2:1992: Sound Insulation:

60/60 Minutes (Integrity/Insulation). BRE 285458 - BRE Report P102396-1011B **Refer to Speedline Specification Clause** 124 mm. (At Base Track, Excluding Finishes) Severe - Annexes A-F 47 R<sub>w</sub>dB, Date Tested or Assessed Against - 70-K-53(25)